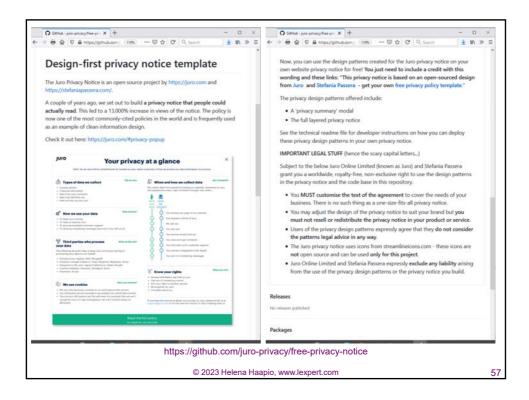

sameness sam

Helena Haapio, University of Lapland | University of Vaasa | Lexpert Ltd email: helena.haapio@lexpert.com

"The language of the law is 'full of long sentences, awkward constructions, and fuzzy-wuzzy words.' The result is often nothing less than a failure of communication.