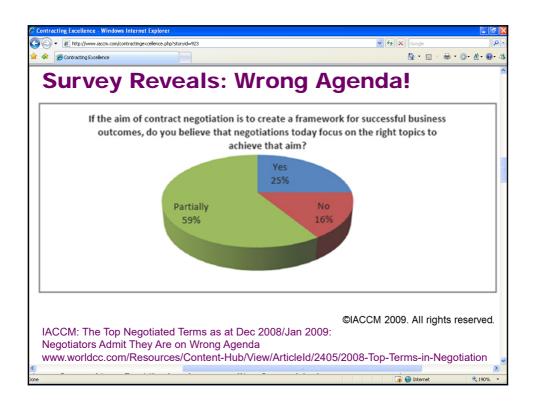

| 2.5 |
|    | The state of the s |     |

Score basis for Most Negotiated Terms Average 0–4 scale

0 = Not important 1 = Slightly important

2 = Moderately important 3 = Very important

4 = Extremely important

WorldCC, Most Negotiated Terms 2022: Negotiating in a time of turmoil https://www.worldcc.com/Portals/IACCM/Resources/11465\_1\_Most-Negotiated-Terms-2022-Report.pdf

© 2023 Helena Haapio, www.lexpert.com

16

Helena Haapio, University of Lapland | University of Vaasa | Lexpert Ltd email: helena.haapio@lexpert.com



#### **Most Important Terms**

#### **Question:**

Where should negotiating time be focused?

#### **Answer:**

- 1. Scope and Goals/Specification
- 2. Price / Charge / Price Changes
- 3. Delivery

WorldCC, Most Negotiated Terms 2022: Negotiating in a time of turmoil https://www.worldcc.com/Portals/IACCM/Resources/11465\_1\_Most-Negotiated-Terms-2022-Report.pdf

© 2023 Helena Haapio, www.lexpert.com

18

Helena Haapio, University of Lapland | University of Vaasa | Lexpert Ltd email: helena.haapio@lexpert.com



© 2023 Helena Haapio, www.lexpert.com

19

#### GENERAL TERMS OF THE TENANCY AGREEMENT

01.01.201

1. Premiar

The premiar department or evenet for follow admiss during the poor of including the premiar admission of the

2. Tenancy period
The tenancy appresent as for a fixed perio