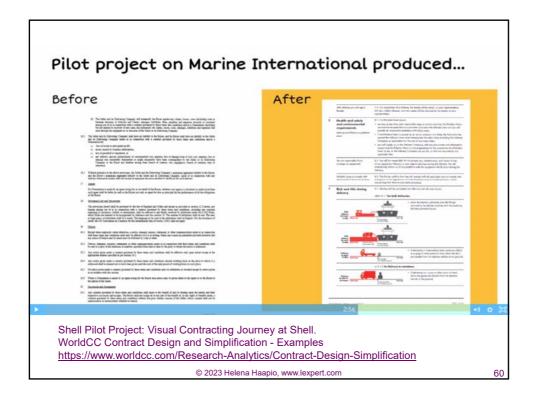

#### The lawyer mindset

"Some day someone will read what you have written, trying to find something wrong with it. This is the special burden of legal writing, and the special incentive to be as precise as you can."